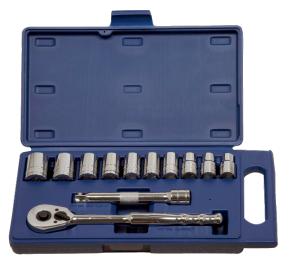

## 50669 1/2" Drive Socket and Drive Tool Set, 12 Point, Metric, 12 Pieces

## PRODUCT DETAILS

- Includes 1/2 Drive Tools, Shallow 12 Point Metric Sockets
- All tools are professional quality, made of highgrade chrome vanadium steel
- Sockets feature SUPERTORQUE® lobular openings for greater turning power without deforming the fastener
- Packed in rugged compact high-density polyethylene (HDPE) cases that are strong and durable yet light in weight