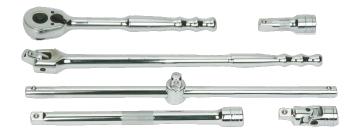

32920 1/2" Drive Ratchet and Drive Tool Set, 6 Pieces

## PRODUCT DETAILS

- Includes 1/2 Drive Ratchet, Extensions, Flex Handle Breaker Bar, Universial Joing, Sliding Thandle
- All tools are professional quality, made of highgrade chrome vanadium steel
- High-polished chrome finish for easy cleaning
- Spinner handles features three component comfort grip handle

• Unique combination 3/8" x 1/2" drive flex handle offers convenience of both drive sizes on one handle