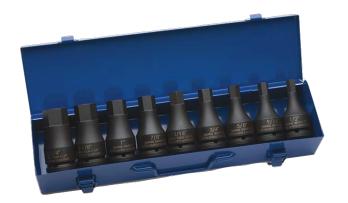

## 3/4" Drive One Piece Impact Hex Bit Driver Set, SAE, 9 Piece

## PRODUCT DETAILS

- Includes 3/4 Drive One Piece Impact Hex Bit Drivers
- Sizes: 1/2 to 1-1/4"
- One-piece design maximizes strength and reduces breakage
- Chamfered ends provide easy engagement of the drive tool and fastener
- Suitable for use with pneumatic and electric impact wrenches
- Specially heat treated for impact use to provide long life, safety, and durability
- Drive end features pin retention hole and groove

## **SET CONTENT**

3/4" Drive Impact Hex Socket 1/2", Black Industrial Finish JHW38216

3/4" Drive Impact Hex Socket 9/16", Black Industrial Finish JHW38218

3/4" Drive Impact Hex Socket 5/8", Black Industrial Finish JHW38220

3/4" Drive Impact Hex Socket 3/4", Black Industrial Finish JHW38224

3/4" Drive Impact Hex Socket 13/16", Black Industrial Finish JHW38226

3/4" Drive Impact Hex Socket 7/8", Black Industrial Finish JHW38228

3/4" Drive Impact Hex Socket 1", Black Industrial Finish JHW38232

3/4" Drive Impact Hex Socket 1-1/4", Black Industrial Finish JHW38240

3/4 Drive One Piece Impact Hex Bit Driver Set, Metric, 10 Piece, Black Industrial Finish