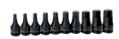

## **SET CONTENT**

3/4" Drive Impact Hex Socket 1/2", Black Industrial Finish JHW38216

3/4" Drive Impact Hex Socket 9/16", Black Industrial Finish JHW38218

3/4" Drive Impact Hex Socket 5/8", Black Industrial Finish JHW38220

3/4" Drive Impact Hex Socket 3/4", Black Industrial Finish JHW38224

3/4" Drive Impact Hex Socket 13/16", Black Industrial Finish JHW38226

3/4" Drive Impact Hex Socket 7/8", Black Industrial Finish JHW38228

3/4" Drive Impact Hex Socket 1", Black Industrial Finish JHW38232

3/4" Drive Impact Hex Socket 1-1/4", Black Industrial Finish JHW38240

3/4 Drive One Piece Impact Hex Bit Driver Set, Metric, 10 Piece, Black Industrial Finish