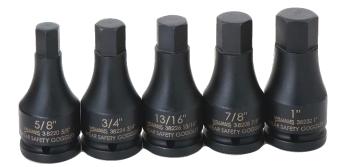

38932 3/4" Drive One Piece Impact Hex Bit Driver Set, SAE, 5 Piece

## PRODUCT DETAILS

- Includes 3/4 Drive One Piece Impact Hex Bit Drivers
- Sizes: 5/8 to 1"
- One-piece design maximizes strength and reduces breakage
- Chamfered ends provide easy engagement of the drive tool and fastener
- Suitable for use with pneumatic and electric impact wrenches
- Specially heat treated for impact use to provide long life, safety, and durability
- Drive end features pin retention hole and groove

## SET CONTENT

3/4" Drive Impact Hex Socket 5/8", Black Industrial Finish JHW38220

3/4" Drive Impact Hex Socket 3/4", Black Industrial Finish JHW38224

3/4" Drive Impact Hex Socket 13/16", Black Industrial Finish JHW38226

3/4" Drive Impact Hex Socket 7/8", Black Industrial Finish JHW38228

3/4" Drive Impact Hex Socket 1", Black Industrial Finish JHW38232