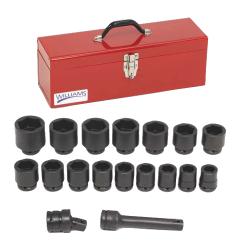

WS-6-18TB

3/4" Drive Standard Impact Socket Set, 6-Point, SAE, in Metal Tool Box, 18 Pieces

## PRODUCT DETAILS

- Includes 3/4 Drive 6 Point Shallow Impact Sockets
- Sizes: 7/8 to 2" Sockets, Extensions, U-Joint, packed in a tool box"
- SUPERTORQUE® lobular openings for greater turning power without deforming the fastener
- Designed for maximum engagement on 6 point fasteners
- Suitable for use with pneumatic and electric impact wrenches
- Specially heat treated for impact use to provide long life, safety, and durability

## PRODUCT ATTRIBUTES

| Product      | <u>~</u> |           |       | lb       |
|--------------|----------|-----------|-------|----------|
| JHWWS-6-18TB | 19       | 19-1/2 in | 13 in | 31.06 lb |

3/4 Drive Impact Extension, 7, Black Industrial Finish