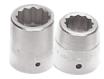

## SET CONTENT

1 Drive Extension, 8 JHWX-110

1 Drive Extension, 16 JHWX-115

1 Drive 20" Sliding T-Handle JHWX-20

1 Drive 34-3/16" Flex Handle JHWX-41C

1 Drive 20" Ratchet, 34-3/16 JHWX-51B

1 Drive Shallow Socket, High Polished Chrome Finish, 12 Point, 1-1/16 JHWX-1234

1 Drive Shallow Socket, High Polished Chrome Finish, 12 Point, 1-1/8 JHWX-1236

1 Drive Shallow Socket, High Polished Chrome Finish, 12 Point, 1-1/4 JHWX-1240

1 Drive Shallow Socket, High Polished Chrome Finish, 12 Point, 1-5/16 JHWX-1242

1 Drive Shallow Socket, High Polished Chrome Finish, 12 Point, 1-3/8 JHWX-1244

1 Drive Shallow Socket, High Polished Chrome Finish, 12 Point, 1-7/16 JHWX-1246

1 Drive Shallow Socket, High Polished Chrome Finish, 12 Point, 1-1/2 JHWX-1248

1 Drive Shallow 12-Point Socket, High Polished Chrome Finish, 1-1/2 JHWX-1252

12 Drive Shallow 12-Point Socket, High Polished Chrome Finish, 1-3/4 JHWX-1258

12 Drive Shallow 12-Point Socket, High Polished Chrome Finish, 1-13/16 JHWX-1260

12 Drive Shallow 12-Point Socket, High Polished Chrome Finish, 1-7/8 JHWX-1264

12 Drive Shallow 12-Point Socket, High Polished Chrome Finish, 2-1/8 JHWX-1270

12 Drive Shallow 12-Point Socket, High Polished Chrome Finish, 2-3/16 JHWX-1272

12 Drive Shallow 12-Point Socket, High Polished Chrome Finish, 2-1/4 JHWX-1276