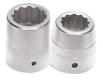

## SET CONTENT

1 Drive Extension, 8 JHWX-110

1 Drive Extension, 16 JHWX-115

1 Drive 20" Sliding T-Handle JHWX-20

1 Drive 34-3/16" Flex Handle JHWX-41C

1 Drive 20" Ratchet, 34-3/16 JHWX-51B

1 Drive Shallow Socket, High Polished Chrome Finish, 12 Point, 1-1/16 JHWX-1234

1 Drive Shallow Socket, High Polished Chrome Finish, 12 Point, 1-1/8 JHWX-1236

1 Drive Shallow Socket, High Polished Chrome Finish, 12 Point, 1-1/4 JHWX-1240

1 Drive Shallow Socket, High Polished Chrome Finish, 12 Point, 1-5/16 JHWX-1242

1 Drive Shallow Socket, High Polished Chrome Finish, 12 Point, 1-3/8 JHWX-1244

1 Drive Shallow Socket, High Polished Chrome Finish, 12 Point, 1-7/16 JHWX-1246

1 Drive Shallow Socket, High Polished Chrome Finish, 12 Point, 1-1/2 JHWX-1248

1 Drive Shallow 12-Point Socket, High Polished Chrome Finish, 1-1/2 JHWX-1252

12 Drive Shallow 12-Point Socket, High Polished Chrome Finish, 1-3/4 JHWX-1258

12 Drive Shallow 12-Point Socket, High Polished Chrome Finish, 1-13/16 JHWX-1260

12 Drive Shallow 12-Point Socket, High Polished Chrome Finish, 1-7/8 JHWX-1264

12 Drive Shallow 12-Point Socket, High Polished Chrome Finish, 2-1/8 JHWX-1270

12 Drive Shallow 12-Point Socket, High Polished Chrome Finish, 2-3/16 JHWX-1272

12 Drive Shallow 12-Point Socket, High Polished Chrome Finish, 2-1/4 JHWX-1276