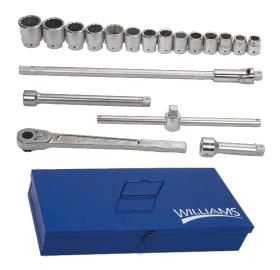

## WSX-20

1" Drive Socket and Drive Tool Set, 12 Point, SAE, 20 Pieces

## PRODUCT DETAILS

- Includes 1 Drive Tooks, Shallow 12 Point Sockets
- All tools are professional quality, made of highgrade chrome vanadium steel

• Sockets feature SUPERTORQUE® lobular openings for greater turning power without deforming the fastener

## SET CONTENT

1 Drive Extension, 8 JHWX-110

1 Drive Extension, 16 JHWX-115

1 Drive 20" Sliding T-Handle JHWX-20

1 Drive 34-3/16" Flex Handle JHWX-41C

1 Drive 20" Ratchet, 34-3/16 JHWX-51B

1 Drive Shallow Socket, High Polished Chrome Finish, 12 Point, 1-1/16 JHWX-1234