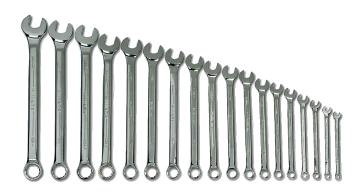

**MWS-18A** 

SUPERCOMBO® High Polish Chrome Black Combination Wrench Set, 18 Piece, 7 mm - 24 mm

## PRODUCT DETAILS

- Includes 18 Wrenches
- Sizes: Sizes: 7,8,9,10,11,12,13,14,15,16,17,18,19, 22, 23, 24 mm
- SUPERCOMBO® open end has specially designed grooves that direct wrench force away from fastener corners
- SUPERTORQUE® box opening design allows application of higher torque without rounding or deforming hex fastener points. No contact is made at the corners. Instead, wrenching forces are placed on the flat surfaces behind the points
- SUPERTORQUE® box opening design allows application of higher torque without rounding or deforming hex fastener points. No contact is made at the corners. Instead, wrenching forces are placed on the flat surfaces behind the points
- May be used on all common hex (6 point) fasteners with considerable advantage over conventional box end wrenches to increase both hand tool flexibility and economy
- May be used on all common hex (6 point) fasteners with considerable advantage over conventional box end wrenches to increase both hand tool flexibility and economy