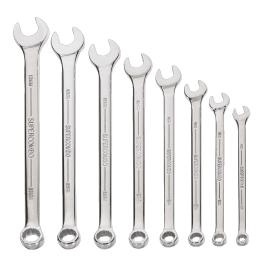

## MWS-1B

SUPERCOMBO® High Polish Chrome Black Combination Wrench Set, 8 Piece, 6 mm to 13 mm

## PRODUCT DETAILS

- Includes 8 Wrenches
- Sizes: 6, 7, 8, 9, 10,11,12,13 mm
- SUPERCOMBO® open end has specially designed grooves that direct wrench force away from fastener corners
- SUPERTORQUE® box opening design allows application of higher torque without rounding or deforming hex fastener points. No contact is made at the corners. Instead, wrenching forces are placed on the flat surfaces behind the points
- SUPERTORQUE® box opening design allows application of higher torque without rounding or deforming hex fastener points. No contact is made at the corners. Instead, wrenching forces are placed on the flat surfaces behind the points
- May be used on all common hex (6 point) fasteners with considerable advantage over conventional box end wrenches to increase both hand tool flexibility and economy
- May be used on all common hex (6 point) fasteners with considerable advantage over conventional box end wrenches to increase both hand tool flexibility and economy