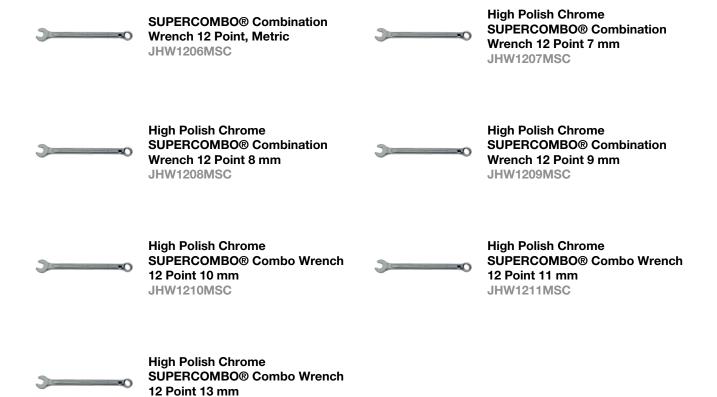

ontact is made at the corners. Instead, wrenching forces are placed on the flat surfaces behind the points
- SUPERTORQUE® box opening design allows application of higher torque without rounding or deforming hex fastener points. No contact is made at the corners. Instead, wrenching forces are placed on the flat surfaces behind the points
- May be used on all common hex (6 point) fasteners with considerable advantage over conventional box end wrenches to increase both hand tool flexibility and economy
- May be used on all common hex (6 point) fasteners with considerable advantage over conventional box end wrenches to increase both hand tool flexibility and economy

## PRODUCT ATTRIBUTES

| Product   | X | lb      |
|-----------|---|---------|
| JHWMWS-1B | 8 | 0.31 lb |

## **SET CONTENT**



JHW1213MSC