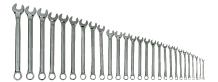

## SUPERCOMBO® Combination Wrench Set Chrome, Metric, 27 Piece

## PRODUCT DETAILS

- Includes 27 Wrenches
- Sizes: 6,7,8,9,10,11,12,13,14,15,16,17,18,19, 22, 23, 24, 25, 26, 27, 29, 30, 32, 34, 36 mm
- SUPERCOMBO® open end has specially designed grooves that direct wrench force away from fastener corners
- SUPERTORQUE® box opening design allows application of higher torque without rounding or deforming hex fastener points. No contact is made at the corners. Instead, wrenching forces are placed on the flat surfaces behind the points
- SUPERTORQUE® box opening design allows application of higher torque without rounding or deforming hex fastener points. No contact is made at the corners. Instead, wrenching forces are placed on the flat surfaces behind the points
- May be used on all common hex (6 point) fasteners with considerable advantage over conventional box end wrenches to increase both hand tool flexibility and economy
- May be used on all common hex (6 point) fasteners with considerable advantage over conventional box end wrenches to increase both hand tool flexibility and economy