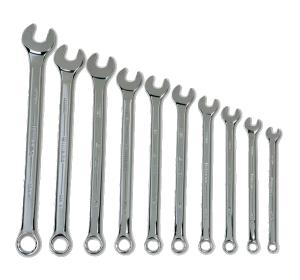

#### MWS-5A

SUPERCOMBO® High Polish Chrome Black Combination Wrench Set, 10 Piece, 7 mm - 17 mm

### PRODUCT DETAILS

- Includes 10 Wrenches
- Sizes: 7, 8, 9, 10, 11, 12,13, 14, 15 mm
- SUPERCOMBO® open end has specially designed grooves that direct wrench force away from fastener corners

• SUPERTORQUE® box opening design allows application of higher torque without rounding or deforming hex fastener points. No contact is made at the corners. Instead, wrenching forces are placed on the flat surfaces behind the points • SUPERTORQUE® box opening design allows application of higher torque without rounding or deforming hex fastener points. No contact is made at the corners. Instead, wrenching forces are placed on the flat surfaces behind the points