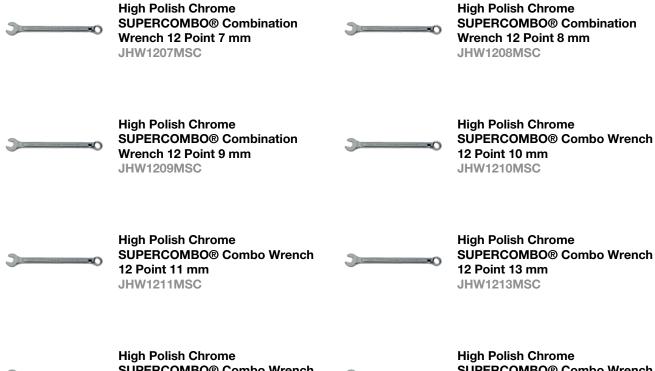

#### SET CONTENT

High Polish Chrome SUPERCOMBO® Combo Wrench 12 Point 14 mm JHW1214MSC

SL 12

High Polish Chrome SUPERCOMBO® Combo Wrench 12 Point 15 mm JHW1215MSC

-0

High Polish Chrome SUPERCOMBO® Combo Wrench 12 Point 17 mm JHW1217MSC