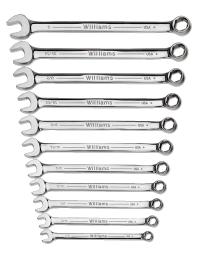

## 11 Piece SUPERCOMBO® Sae Wrench Set 6Pt

## PRODUCT DETAILS

- Includes 6 Wrenches
- Sizes: 3/8,9/16, 3/4, 15/16, 7/16, 1/2, 5/8, 11/16, 13/16, 7/8, 1,
- SUPERCOMBO open end has specially designed grooves that direct wrench force away from fastener corners
- SUPERTORQUE box opening design allows application of higher torque without rounding or deforming hex fastener points
- No contact is made at the corners, instead wrenching forces are placed on the flat surfaces behind the points
- High polish chrome textured finish provides great feel and wipes clean easily

## PRODUCT ATTRIBUTES

| Product    | X  | lb      |
|------------|----|---------|
| JHWWS-SC11 | 11 | 0.62 lb |