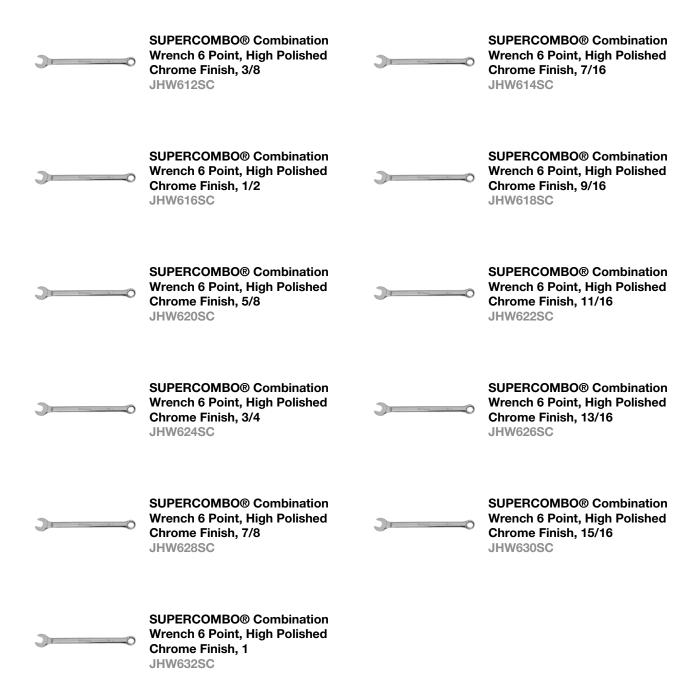

## PRODUCT DETAILS

- Includes 6 Wrenches
- Sizes: 3/8,9/16, 3/4, 15/16, 7/16, 1/2, 5/8, 11/16, 13/16, 7/8, 1,
- SUPERCOMBO open end has specially designed grooves that direct wrench force away from fastener corners
- SUPERTORQUE box opening design allows application of higher torque without rounding or deforming hex fastener points
- No contact is made at the corners, instead wrenching forces are placed on the flat surfaces behind the points
- High polish chrome textured finish provides great feel and wipes clean easily

## **SET CONTENT**