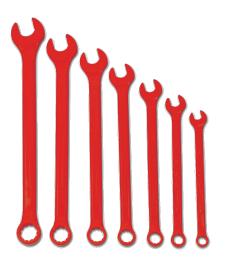

## SUPERCOMBO® Comb Wrench Set, High Visibility Red, 7 Piece

## PRODUCT DETAILS

- Includes 7 Wrenches
- Sizes: 3/8, 7/16, 1/2, 9/16, 5/8, 11/16, 3/4 mm
- High Visibility Red Finish
- SUPERCOMBO® open end has specially designed grooves that direct wrench force away from fastener corners
- SUPERTORQUE® box opening design allows application of higher torque without rounding or deforming hex fastener points. No contact is made at the corners. Instead, wrenching forces are placed on the flat surfaces behind the points
- Meets or exceeds aerospace specification AS 954 for 12 point fasteners (as defined by AS 870) to provide accurate torque/tension relationship for precision application
- May be used on all common hex (6 point) fasteners with considerable advantage over conventional box end wrenches to increase both hand tool flexibility and economy
- Box and open end openings are identical