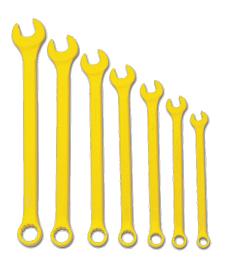

## SUPERCOMBO® Comb Wrench Set, High Visibility Yellow 7 Piece

## PRODUCT DETAILS

- Includes 7 Wrenches
- Sizes: 3/8, 7/16, 1/2, 9/16, 5/8, 11/16, 3/4 mm
- High Visibility Yellow Finish
- SUPERCOMBO® open end has specially designed grooves that direct wrench force away from fastener corners
- SUPERTORQUE® box opening design allows application of higher torque without rounding or deforming hex fastener points. No contact is made at the corners. Instead, wrenching forces are placed on the flat surfaces behind the points
- Meets or exceeds aerospace specification AS 954 for 12 point fasteners (as defined by AS 870) to provide accurate torque/tension relationship for precision application
- May be used on all common hex (6 point) fasteners with considerable advantage over conventional box end wrenches to increase both hand tool flexibility and economy
- Box and open end openings are identical