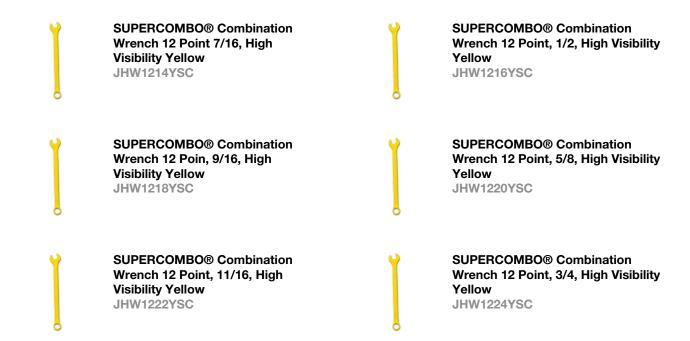

## PRODUCT DETAILS

- Includes 7 Wrenches
- Sizes: 3/8, 7/16, 1/2, 9/16, 5/8, 11/16, 3/4 mm
- High Visibility Yellow Finish
- SUPERCOMBO® open end has specially designed grooves that direct wrench force away from fastener corners
- SUPERTORQUE® box opening design allows application of higher torque without rounding or deforming hex fastener points. No contact is made at the corners. Instead, wrenching forces are placed on the flat surfaces behind the points
- Meets or exceeds aerospace specification AS 954 for 12 point fasteners (as defined by AS 870) to provide accurate torque/tension relationship for precision application
- May be used on all common hex (6 point) fasteners with considerable advantage over conventional box end wrenches to increase both hand tool flexibility and economy
- Box and open end openings are identical

## **SET CONTENT**