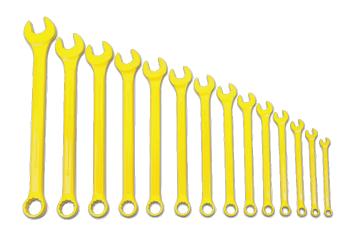

**WS-1172YSC** 

## SUPERCOMBO® Wrench Set, High Visibility Yellow 14 Piece

## PRODUCT DETAILS

- Includes 14 Wrenches
- Sizes: Sizes: 3/8, 7/16, 1/2, 9/16, 5/8, 11/16, 3/4, 13/16, 7/8, 15/16, 1, 1-1/16, 1-1/8, 1-1/4 mm
- High Visibility Yellow Flnish
- SUPERCOMBO® open end has specially designed grooves that direct wrench force away from fastener corners
- SUPERTORQUE® box opening design allows application of higher torque without rounding or deforming hex fastener points. No contact is made at the corners. Instead, wrenching forces are placed on the flat surfaces behind the points
- Meets or exceeds aerospace specification AS 954 for 12 point fasteners (as defined by AS 870) to provide accurate torque/tension relationship for precision application
- May be used on all common hex (6 point) fasteners with considerable advantage over conventional box end wrenches to increase both hand tool flexibility and economy
- Box and open end openings are identical