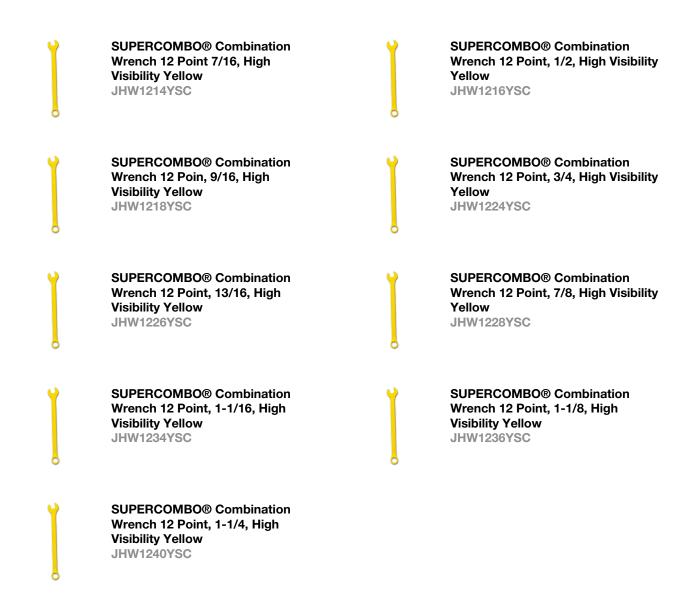

t direct wrench force away from fastener corners
- SUPERTORQUE® box opening design allows application of higher torque without rounding or deforming hex fastener points. No contact is made at the corners. Instead, wrenching forces are placed on the flat surfaces behind the points
- Meets or exceeds aerospace specification AS 954 for 12 point fasteners (as defined by AS 870) to provide accurate torque/tension relationship for precision application
- May be used on all common hex (6 point) fasteners with considerable advantage over conventional box end wrenches to increase both hand tool flexibility and economy
- Box and open end openings are identical

## PRODUCT ATTRIBUTES

| Product      | X  | lb      |
|--------------|----|---------|
| JHWWS1172YSC | 14 | 0.04 lb |

## **SET CONTENT**