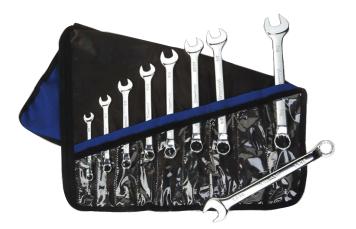

11990 High Polish Chrome Finish Combination Wrench Offset Set

## PRODUCT DETAILS

- Includes 9 Wrenches
- Sizes: 3/8, 7/16, 1/2, 9/16, 5/8, 11/16, 3/4, 13/16, 7/8
- Unique 15° offset box end provides extra knuckle clearance
- High-polished chrome finish cleans easily
- 12 point box end provides maximum versatility
- Recessed corners in box end provide extra turning power
- Includes pouch