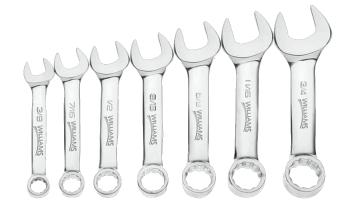

## High Polish Chrome Finish Wrench Set 7 Piece 3/8" - 3/4"

## PRODUCT DETAILS

- Includes 7 Wrenches
- Sizes: 3/8, 7/16, 1/2, 9/16, 5/8, 11/16, 3/4
- Extra short handle for access where clearance is limited
- High-polished chrome finish cleans easily
- 12 point box end provides maximum versatility
- Recessed corners in box end provide extra turning power

## **SET CONTENT**

High Polish Chrome Finish 3/8 Combination Wrench 12 Point JHW11312

High Polish Chrome Finish 7/16 Combination Wrench 12 Point JHW11314

High Polish Chrome Finish 5/8 Combination Wrench 12 Point

High Polish Chrome Finish 11/16 Combination Wrench 12 Point JHW11322

High Polish Chrome Finish 3/4 Combination Wrench 12 Point JHW11324