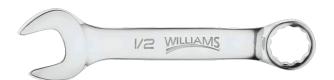

## High Polish Chrome Finish Combination Wrench 12 Point, SAE

## PRODUCT DETAILS

- Extra short handle for access where clearance is limited
- High-polished chrome finish cleans easily
- 12 point box end provides maximum versatility
- Recessed corners in box end provide extra turning power