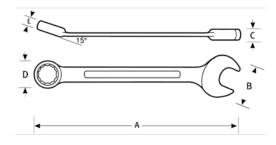

## PRODUCT ATTRIBUTES

| Product  |          | A          | В         | C        | D         | E        | lb      |
|----------|----------|------------|-----------|----------|-----------|----------|---------|
| JHW11310 | 5/16 in  | 3-9/16 in  | 11/16 in  | 5/32 in  | 1/2 in    | 7/16 in  | 0.14 lb |
| JHW11312 | 3/8 in   | 3-3/4 in   | 13/16 in  | 3/16 in  | 19/32 in  | 1/2 in   | 0.14 lb |
| JHW11314 | 7/16 in  | 3-15/16 in | 15/16 in  | 7/32 in  | 21/32 in  | 9/16 in  | 0.24 lb |
| JHW11316 | 1/2 in   | 4-1/4 in   | 1-1/16 in | 1/4 in   | 3/4 in    | 11/16 in | 0.33 lb |
| JHW11318 | 9/16 in  | 4-1/2 in   | 1-3/16 in | 9/32 in  | 27/32 in  | 3/4 in   | 0.42 lb |
| JHW11320 | 5/8 in   | 4-3/4 in   | 1-5/16 in | 9/32 in  | 15/16 in  | 13/16 in | 0.41 lb |
| JHW11322 | 11/16 in | 5 in       | 1-7/16 in | 5/16 in  | 1-1/32 in | 7/8 in   | 0.6 lb  |
| JHW11324 | 3/4 in   | 5-7/16 in  | 1-9/16 in | 11/32 in | 1-1/8 in  | 15/16 in | 0.07 lb |