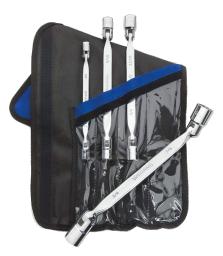

## 12691

High Polish Chrome Finish Double Flex Head Wrench 4 Piece Set

## PRODUCT DETAILS

- Includes 4 Wrenches
- Sizes: 3/8x7/16, 1/2x9/16, 5/8x11/16, 3/4x7/8
- Unique semi-deep socket end provides extra
- bolt clearance

- High-polished chrome finish cleans easily
- 12 point socket end provides maximum versatility
- Recessed corners in socket end provide extra turning power