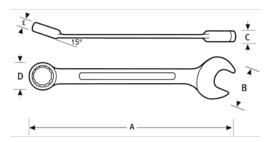

## PRODUCT ATTRIBUTES

| Product  |        | Α         | В          | C       | D        | E        | lb      |
|----------|--------|-----------|------------|---------|----------|----------|---------|
| JHW11900 | 3/8 in | 7 in      | 15/16 in   | 7/32 in | 9/16 in  | 1/2 in   | 1.65 lb |
| JHW11902 | 1/2 in | 8 in      | 1-15/16 in | 1/4 in  | 25/32 in | 19/32 in | 2.35 lb |
| JHW11904 | 5/8 in | 9-3/4 in  | 1-15/32 in | 9/32 in | 14/16 in | 3/4 in   | 2.85 lb |
| JHW11906 | 3/4 in | 10-3/4 in | 1-19/32 in | 1/4 in  | 1 in     | 25/32 in | 3.77 lb |