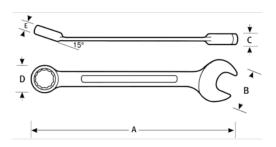

## PRODUCT ATTRIBUTES

| Product  |              | A     | В        | Hex Depth | D         | Е        | lb      |
|----------|--------------|-------|----------|-----------|-----------|----------|---------|
| JHW12605 | 5/8x11/16 in | 10 in | 27/32 in | 23/32 in  | 15/16 in  | 3/4 in   | 1.04 lb |
| JHW12607 | 3/4x7/8 in   | 12 in | 1 in     | 3/4 in    | 1-5/32 in | 29/32 in | 1.02 lb |