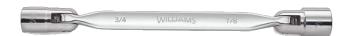

## High Polish Chrome Finish Double Flex Head Wrench

## PRODUCT DETAILS

- Unique semi-deep socket end provides extra bolt clearance
- High-polished chrome finish cleans easily
- 12 point socket end provides maximum versatility
- Recessed corners in socket end provide extra turning power

## PRODUCT ATTRIBUTES

| Product  |              | A     | В        | Hex Depth | D         | Е        | lb      |
|----------|--------------|-------|----------|-----------|-----------|----------|---------|
| JHW12605 | 5/8x11/16 in | 10 in | 27/32 in | 23/32 in  | 15/16 in  | 3/4 in   | 1.04 lb |
| JHW12607 | 3/4x7/8 in   | 12 in | 1 in     | 3/4 in    | 1-5/32 in | 29/32 in | 1.02 lb |