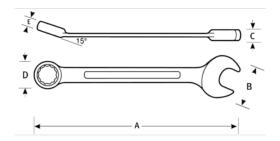

## PRODUCT ATTRIBUTES

| Product    |           | Α         | В         | С      | D         | Ε      | lb      |
|------------|-----------|-----------|-----------|--------|-----------|--------|---------|
| JHW1208NRC | 1/4 in    | 5-1/3 in  | 3/4 in    | 1/4 in | 3/4 in    | 1/4 in | 0.27 lb |
| JHW1210NRC | 5/16 in   | 5-1/3 in  | 3/4 in    | 1/4 in | 3/4 in    | 1/4 in | 0.36 lb |
| JHW1212NRC | 3/8 in    | 6-1/3 in  | 3/4 in    | 1/4 in | 3/4 in    | 1/4 in | 0.42 lb |
| JHW1214NRC | 7/16 in   | 6-1/2 in  | 1 in      | 1/4 in | 3/4 in    | 1/4 in | 0.56 lb |
| JHW1216NRC | 1/2 in    | 7 in      | 1 in      | 1/4 in | 1 in      | 1/4 in | 0.77 lb |
| JHW1218NRC | 9/16 in   | 7-1/2 in  | 1-1/4 in  | 1/3 in | 1 in      | 1/4 in | 0.93 lb |
| JHW1220NRC | 5/8 in    | 8-1/2 in  | 1-5/16 in | 1/3 in | 1-1/4 in  | 3/8 in | 1.14 lb |
| JHW1222NRC | 11/16 in  | 9 in      | 1-1/2 in  | 1/3 in | 1-5/16 in | 3/8 in | 1.29 lb |
| JHW1224NRC | 3/4 in    | 10 in     | 1-1/2 in  | 5/8 in | 1-5/16 in | 3/8 in | 0.1 lb  |
| JHW1226NRC | 13/16 in  | 11-1/4 in | 1-3/4 in  | 5/8 in | 1-5/8 in  | 1/2 in | 0.19 lb |
| JHW1228NRC | 7/8 in    | 11-1/4 in | 1-3/4 in  | 5/8 in | 1-5/8 in  | 1/2 in | 0.17 lb |
| JHW1230NRC | 15/16 in  | 13 in     | 2 in      | 5/8 in | 1-3/4 in  | 1/2 in | 0.21 lb |
| JHW1232NRC | 1 in      | 13 in     | 2 in      | 5/8 in | 1-3/4 in  | 1/2 in | 0.23 lb |
| JHW1234NRC | 1-1/16 in | 14 in     | 2-1/8 in  | 1/2 in | 2 in      | 1/2 in | 0.27 lb |
| JHW1236NRC | 1-1/8 in  | 16-3/4 in | 2-1/2 in  | 1/2 in | 2-5/16 in | 5/8 in | 0.34 lb |
| JHW1238NRC | 1-1/4 in  | 16-3/4 in | 2-1/2 in  | 1/2 in | 2-5/16 in | 5/8 in | 0.38 lb |