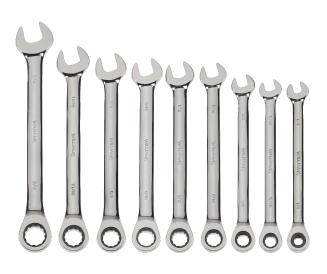

1208NRC - 1238NRC Combination Ratcheting Wrench, High Polish Chrome Finish, 12 Point, SAE

## PRODUCT DETAILS

- 72-tooth gear requires only 5° of ratcheting arc to engage next gear
- High polish satin-chrome finish cleans easily & protects against corrosion
- Thin profile is perfect for tight clearances where accessibility is critical
- 12-point ratcheting box end allows for superior fastener engagement