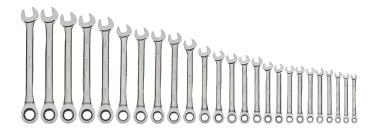

# 25 Piece Combination Ratcheting Wrench Set 6 mm to 32mm

### PRODUCT DETAILS

- Includes 25 Wrenches
- Sizes: 6, 7, 8, 9, 10, 11, 12, 13, 14, 16, 16, 17, 18, 19, 20, 21, 22, 23, 24, 25, 26, 27, 28, 30, 32 mm
- 72-tooth gear requires only 5° of ratcheting arc to engage next gear
- High polish satin-chrome finish cleans easily & protects against corrosion
- Thin profile is perfect for tight clearances where accessibility is critical
- 12-point ratcheting box end allows for superior fastener engagement