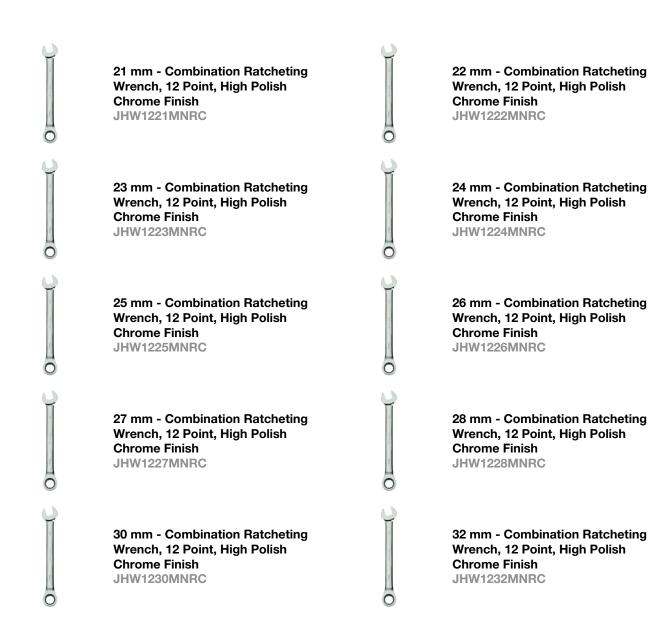

## **SET CONTENT**

|   | 6 mm - Combination Ratcheting<br>Wrench, 12 Point, High Polish<br>Chrome Finish<br>JHW1206MNRC  |   | 7 mm - Combination Ratcheting<br>Wrench, 12 Point, High Polish<br>Chrome Finish<br>JHW1207MNRC  |
|---|-------------------------------------------------------------------------------------------------|---|-------------------------------------------------------------------------------------------------|
|   | 8 mm - Combination Ratcheting<br>Wrench, 12 Point, High Polish<br>Chrome Finish<br>JHW1208MNRC  |   | 9 mm - Combination Ratcheting<br>Wrench, 12 Point, High Polish<br>Chrome Finish<br>JHW1209MNRC  |
| 0 | 10 mm - Combination Ratcheting<br>Wrench, 12 Point, High Polish<br>Chrome Finish<br>JHW1210MNRC |   | 11 mm - Combination Ratcheting<br>Wrench, 12 Point, High Polish<br>Chrome Finish<br>JHW1211MNRC |
| 0 | 13 mm - Combination Ratcheting<br>Wrench, 12 Point, High Polish<br>Chrome Finish<br>JHW1213MNRC | 0 | 14 mm - Combination Ratcheting<br>Wrench, 12 Point, High Polish<br>Chrome Finish<br>JHW1214MNRC |
| 0 | 15 mm - Combination Ratcheting<br>Wrench, 12 Point, High Polish<br>Chrome Finish<br>JHW1215MNRC | 0 | 16 mm - Combination Ratcheting<br>Wrench, 12 Point, High Polish<br>Chrome Finish<br>JHW1216MNRC |
|   | 17 mm - Combination Ratcheting<br>Wrench, 12 Point, High Polish<br>Chrome Finish<br>JHW1217MNRC | 0 | 18 mm - Combination Ratcheting<br>Wrench, 12 Point, High Polish<br>Chrome Finish<br>JHW1218MNRC |
|   | 19 mm - Combination Ratcheting<br>Wrench, 12 Point, High Polish<br>Chrome Finish<br>JHW1219MNRC |   | 20 mm - Combination Ratcheting<br>Wrench, 12 Point, High Polish<br>Chrome Finish<br>JHW1220MNRC |