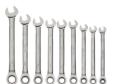

# 9 Piece Combination Ratcheting Wrench Set 1/4" To 3/4"

### PRODUCT DETAILS

- Includes Wrenches
- Sizes: 1/4, 5/16, 3/8, 7/16, 1/2, 9/16, 5/8, 11/16, 3/4"
- 72-tooth gear requires only 5° of ratcheting arc to engage next gear
- High polish satin-chrome finish cleans easily & protects against corrosion
- Thin profile is perfect for tight clearances where accessibility is critical
- 12-point ratcheting box end allows for superior fastener engagement