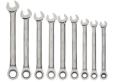

# 9 Piece Combination Ratcheting Wrench Set 1/4" To 3/4"

### PRODUCT DETAILS

- Includes Wrenches
- Sizes: 1/4, 5/16, 3/8, 7/16, 1/2, 9/16, 5/8, 11/16, 3/4"
- 72-tooth gear requires only 5° of ratcheting arc to engage next gear
- High polish satin-chrome finish cleans easily & protects against corrosion
- Thin profile is perfect for tight clearances where accessibility is critical
- 12-point ratcheting box end allows for superior fastener engagement