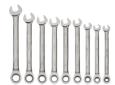

# 9 Piece Combination Ratcheting Wrench Set 1/4" To 3/4"

### PRODUCT DETAILS

- Includes Wrenches
- Sizes: 1/4, 5/16, 3/8, 7/16, 1/2, 9/16, 5/8, 11/16, 3/4"
- 72-tooth gear requires only 5° of ratcheting arc to engage next gear
- High polish satin-chrome finish cleans easily & protects against corrosion
- Thin profile is perfect for tight clearances where accessibility is critical
- 12-point ratcheting box end allows for superior fastener engagement