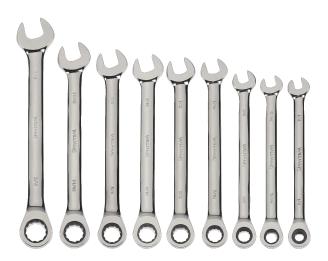

# 9 Piece Combination Ratcheting Wrench Set 1/4" To 3/4"

### PRODUCT DETAILS

- Includes Wrenches
- Sizes: 1/4, 5/16, 3/8, 7/16, 1/2, 9/16, 5/8, 11/16, 3/4"
- 72-tooth gear requires only 5° of ratcheting arc to engage next gear
- High polish satin-chrome finish cleans easily & protects against corrosion
- Thin profile is perfect for tight clearances where accessibility is critical
- 12-point ratcheting box end allows for superior fastener engagement

# **SET CONTENT**

1/4 - Combination Ratcheting Wrench, 12 Point, High Polish Chrome Finish

JHW1208NRC

5/16" - Combination Ratcheting Wrench, 12 Point, High Polish Chrome Finish

JHW1210NRC

7/16" - Combination Ratcheting Wrench, 12 Point, High Polish Chrome Finish

JHW1214NRC

1/2 - Combination Ratcheting Wrench, 12 Point, High Polish Chrome Finish

JHW1216NRC

9/16" - Combination Ratcheting Wrench, 12 Point, High Polish Chrome Finish

JHW1218NRC

5/8" - Combination Ratcheting Wrench, 12 Point, High Polish Chrome Finish

JHW1220NRC

11/16" - Combination Ratcheting Wrench, 12 Point, High Polish Chrome Finish

JHW1222NRC

3/4 - Combination Ratcheting Wrench, 12 Point, High Polish Chrome Finish

JHW1224NRC