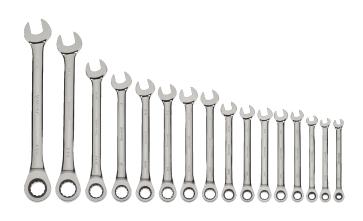

WS-1122NRC 16 Piece Combination Ratcheting Wrench Set 1/4" to 1-1/4"

## PRODUCT DETAILS

- Includes 16 Wrenches
- Sizes: 1/4, 516, 3/8, 7/16, 1/2, 9/16, 5/8, 11/16,
- 3/4, 13/16, 7/8, 15/16, 1, 1-1/16, 1-1/8, 1-1/4"
- 72-tooth gear requires only 5° of ratcheting arc to engage next gear
- High polish satin-chrome finish cleans easily & protects against corrosion
- Thin profile is perfect for tight clearances where accessibility is critical
- 12-point ratcheting box end allows for superior fastener engagement