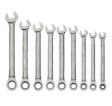

WS-1122NRC 16 Piece Combination Ratcheting Wrench Set 1/4" to 1-1/4"

## PRODUCT DETAILS

- Includes 16 Wrenches
- Sizes: 1/4, 516, 3/8, 7/16, 1/2, 9/16, 5/8, 11/16,
- 3/4, 13/16, 7/8, 15/16, 1, 1-1/16, 1-1/8, 1-1/4"
- 72-tooth gear requires only 5° of ratcheting arc to engage next gear
- High polish satin-chrome finish cleans easily & protects against corrosion
- Thin profile is perfect for tight clearances where accessibility is critical
- 12-point ratcheting box end allows for superior fastener engagement