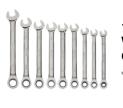

WS-1122NRC 16 Piece Combination Ratcheting Wrench Set 1/4" to 1-1/4"

## PRODUCT DETAILS

- Includes 16 Wrenches
- Sizes: 1/4, 516, 3/8, 7/16, 1/2, 9/16, 5/8, 11/16,
- 3/4, 13/16, 7/8, 15/16, 1, 1-1/16, 1-1/8, 1-1/4"
- 72-tooth gear requires only 5° of ratcheting arc to engage next gear
- High polish satin-chrome finish cleans easily & protects against corrosion
- Thin profile is perfect for tight clearances where accessibility is critical
- 12-point ratcheting box end allows for superior fastener engagement