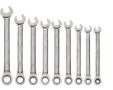

WS-1122NRC 16 Piece Combination Ratcheting Wrench Set 1/4" to 1-1/4"

## PRODUCT DETAILS

- Includes 16 Wrenches
- Sizes: 1/4, 516, 3/8, 7/16, 1/2, 9/16, 5/8, 11/16,
- 3/4, 13/16, 7/8, 15/16, 1, 1-1/16, 1-1/8, 1-1/4"
- 72-tooth gear requires only 5° of ratcheting arc to engage next gear
- High polish satin-chrome finish cleans easily & protects against corrosion
- Thin profile is perfect for tight clearances where accessibility is critical
- 12-point ratcheting box end allows for superior fastener engagement