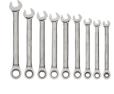

WS-1122NRC 16 Piece Combination Ratcheting Wrench Set 1/4" to 1-1/4"

## PRODUCT DETAILS

- Includes 16 Wrenches
- Sizes: 1/4, 516, 3/8, 7/16, 1/2, 9/16, 5/8, 11/16,
- 3/4, 13/16, 7/8, 15/16, 1, 1-1/16, 1-1/8, 1-1/4"
- 72-tooth gear requires only 5° of ratcheting arc to engage next gear
- High polish satin-chrome finish cleans easily & protects against corrosion
- Thin profile is perfect for tight clearances where accessibility is critical
- 12-point ratcheting box end allows for superior fastener engagement