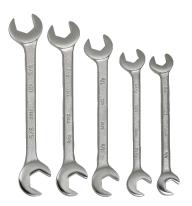

## **Chrome Satin Finish 5 Piece Double Open End Wrench Set, SAE**

## PRODUCT DETAILS

- Includes 5 Wrenches
- Sizes: 3/8, 7/16, 1/2, 9/16, 5/8"
- Wrench heads are offset at 15° and 60° to the handle
- Both ends are the same size to permit the wrench to be used in four different positions
- 45° chamfer on wrench ends allow easy placement of wrench on the fastener
- Continuous arc design minimizes spreading and is stronger than "V" design
- Thin head is perfect for tight clearances
- Satin chrome finish provides good grip and cleans easily

## **SET CONTENT**

Chrome Satin Finish Double Open End Angle Wrench 3/8 X 3/8 JHW3712

Chrome Satin Finish Double Open End Angle Wrench 7/16 X 7/16 JHW3714

Chrome Satin Finish Double Open End Angle Wrench 1/2 X 1/2 JHW3716

Chrome Satin Finish Double Open End Angle Wrench 9/16 X 9/16 JHW3718