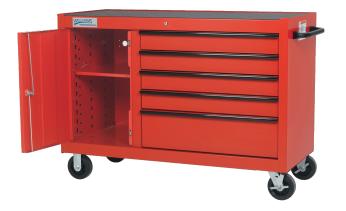

## W55RC5BS

55" Wide x 24" Deep 11-Drawer Roll Cabinet with Bulk Storage, Professional Series