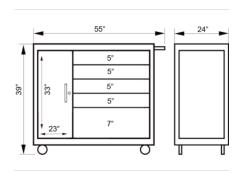

## PRODUCT ATTRIBUTES

| Product     | h<br>a b A      |
|-------------|-----------------|
| JHWW55RC5BS | 39 x 55 x 24 in |