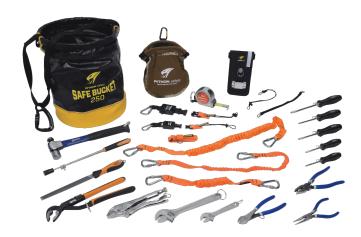

WSC-27-TH

## **Tools @ Height 27 Piece Starter Set in Lift Bucket**

## PRODUCT DETAILS

- Includes Tools and Lift Bucket
- Ideal for general maintenance work in the factory or job site
- All tools are designed to be used with our tethering and retention systems which maintain or enhance the tools' functionality when used at height or near critical assemblies
- Includes tools and assortment of pouches and lanyards designed for use with a suitable belt