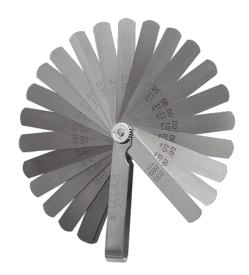

## **Master Feeler Gauge Set**

## PRODUCT DETAILS

- 25 blades 3-5/16" x 1/2" in the following thicknesses: .0015, .002, .003, .004, .005, .006, .007, .008, .009, .010, .011, .012, .013, .014, .015, .016, .018, .020, .022, .024, .025, .028, .030, .032, and .035
- Both decimal and equivalent metric size etched in each blade
- Gauges supplied in holder with knurled lock-nut which allows the user to select the required blade size and lock it into position