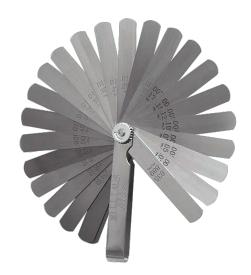

## PRODUCT DETAILS

- 25 blades 3-5/16" x 1/2" in the following thicknesses: .0015, .002, .003, .004, .005, .006, .007, .008, .009, .010, .011, .012, .013, .014, .015, .016, .018, .020, .022, .024, .025, .028, .030, .032, and .035
- Both decimal and equivalent metric size etched in each blade
- Gauges supplied in holder with knurled lock-nut which allows the user to select the required blade size and lock it into position