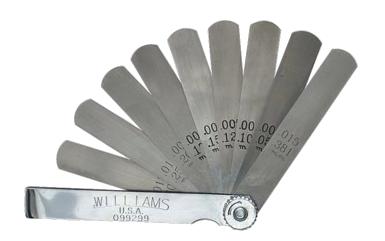

GS-2 Standard Feeler Gauge Set

## PRODUCT DETAILS

- 10 blades 3" x 1/2" in the following thicknesses: .002, .003, .004, .005, .006, .007, .008, .010, .012, .015
- Both decimal and equivalent metric size etched in each blade
- Gauges supplied in holder with knurled lock-nut which allows the user to select the required blade size and lock it into positionTethering device attached to handle
- Repair kit includes ratchet repair kit and cover plate