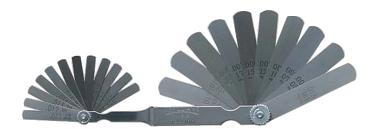

## PRODUCT DETAILS

- Contains total of 22 blades
- 10 blades 3" x 1/2" in the following thicknesses: .002, .003, .004, .005, .006, .007, .008, .010, .013, .015
- 12 blades 1-3/4" x 1/4" in the following thicknesses: .011, .012, .013, .014, .015, .016, .017, .018, .019, .020, .022, .025
- Overall length 5"
- Both decimal and equivalent metric size etched in each blade
- Gauges supplied in holder with knurled lock-nut which allows the user to select the required blade size and lock it into position