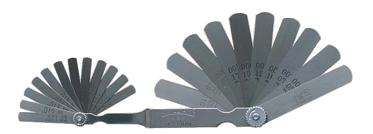

GS-3 Combination Feeler Gauge Set

## **PRODUCT DETAILS**

- Contains total of 22 blades
- 10 blades 3" x 1/2" in the following thicknesses:

.002, .003, .004, .005, .006, .007, .008, .010, .013, .015

• 12 blades 1-3/4" x 1/4" in the following thicknesses: .011, .012, .013, .014, .015, .016, .017, .018, .019, .020, .022, .025

• Overall length 5"

• Both decimal and equivalent metric size etched in each blade

• Gauges supplied in holder with knurled lock-nut which allows the user to select the required blade size and lock it into position