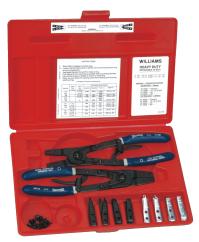

PL-529 Heavy Duty Snap Ring Pliers Set

## PRODUCT DETAILS

• Includes Internal Snap Ring Pliers & External Snap Ring Pliers

• Internal snap rings designed for use in housings, boxes, etc

• External snap rings designed for use in shafts, studs, etc

• Pliers supplied with spring ratchet lock assembly which allows the ring to be compressed or expanded with gradual adjustments which lock at

the desired size without continued pressure on the handles • Made of high quality carbon steel with blackoxide finish to resist rust and other corrosions

• Tips heat treated for a secure grip

• Tips not provided with pliers when pliers are ordered individually