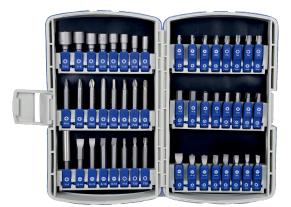

24900 Master Bit Set, 72 Pieces

## PRODUCT DETAILS

- S2 material for higher torque, optimum durability and performance
- All parts are engineered and produced according to ANSI standard
- The set also includes a magnetic bit holder allowing for quick change of driving bits
- Folding case design is compact and robust with pivoting dual bit holders that allow for easy and quick access to the accessories
- Industrial case is made from a highly durable, plastic material