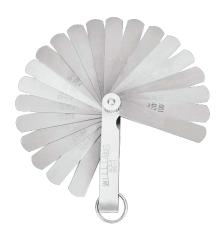

## **Feeler Gauge Set With Safety Ring**

## PRODUCT DETAILS

- Tools complete with Tools@Height attachment Point
- 10 blades 3" x 1/2" in the following thicknesses: .002, .003, .004, .005, .006, .007, .008, .010, .013, .015
- 12 blades 1-3/4" x 1/4" in the following thicknesses: .011, .012, .013, .014, .015, .016, .017, .018, .019, .020, .022, .025
- Overall length 5"

- Both decimal and equivalent metric size etched in each blade
- Gauges supplied in holder with knurled lock-nut which allows the user to select the required blade size and lock it into positionTethering device attached to handle
- Repair kit includes ratchet repair kit and cover plate