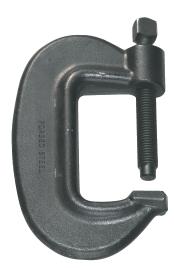

CC-1xAAW - CC-xxLAAW Heavy Duty C-Clamps, Deep Throat Design, Standard Screw

## PRODUCT DETAILS

• Especially designed for heavy duty service, frames are drop-forged and heat-treated for maximum strength and reduced springing

• Screws are made of special grade steel and are heat-treated for added strength not found in typical case-hardened screws

• To tighten, the square headed screw must be turned with a wrench

• Ideal for the most demanding applications such as construction and heavy industry

• Square head screw allows tightening with wrench for extra heavy duty clamping requirements

• Greater anvil surface for gripping larger work pieces and for greater stability