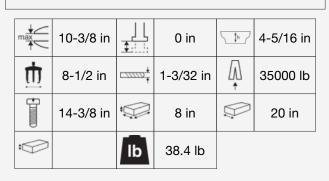

on and heavy industry

• Square head screw allows tightening with wrench for extra heavy duty clamping requirements

• Greater anvil surface for gripping larger work pieces and for greater stability

## **PRODUCT ATTRIBUTES**

| Product: JHWCC-10AAW |           |           |    |           |             |          |
|----------------------|-----------|-----------|----|-----------|-------------|----------|
|                      |           | 10-3/8 in |    | 5-3/8 in  | \h/         | 4-3/8 in |
|                      | <b>]]</b> | 8-1/2 in  | +  | 1-3/32 in | $\bigwedge$ | 35000 lb |
|                      |           | 7-3/4 in  |    | 22.06 in  | Q.          | 9.75 in  |
|                      |           |           | lb | 39 lb     |             |          |

## Product: JHWCC-10LAAW