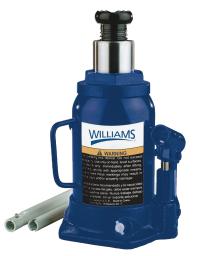

3S12TV - 3S20TV Side Pump Bottle Jack, Short

## PRODUCT DETAILS

• Hydraulic system is protected from internal damage by a patented by-pass mechanism

• Machined and polished cylinders with die-cut threads provide non-abrasive leak-free, durable performance

• Fabricated from hard-cast steel with heat-treated critical stress areas

• Serrated heat-treated saddle provides generous lifting area and secure grip

• Heat-treated extension screw allows low pick-up height adjustment and maximum lift height

• U.S. patented built-in by-pass device protects hydraulic system from overpumping damage

| Product   |      | ₽      |          |         |              |         |
|-----------|------|--------|----------|---------|--------------|---------|
| JHW3S12TV | 12 t | 6 in   | 10.63 in | 3 in    | 5.25x5.13 in | 1.63 in |
| JHW3S20TV | 20 t | 6.5 in | 11.25 in | 3.13 in | 6.25x5.88 in | 1.63 in |