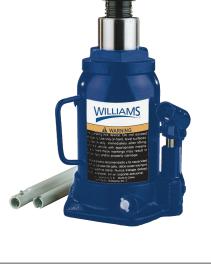

3T12TV - 3T20TV Side Pump Bottle Jack

## PRODUCT DETAILS

• Hydraulic system is protected from internal damage by a patented by-pass mechanism

• Machined and polished cylinders with die-cut threads provide non-abrasive leak-free, durable performance

• Fabricated from hard-cast steel with heat-treated critical stress areas

## **PRODUCT ATTRIBUTES**

• Serrated heat-treated saddle provides generous lifting area and secure grip

• Heat-treated extension screw allows low pick-up height adjustment and maximum lift height

• U.S. patented built-in by-pass device protects hydraulic system from overpumping damage