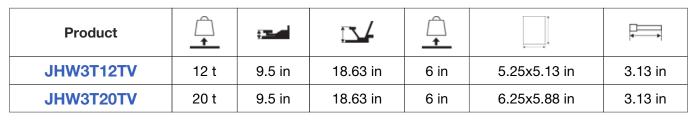

3T12TV - 3T20TV Side Pump Bottle Jack

## PRODUCT DETAILS

• Hydraulic system is protected from internal damage by a patented by-pass mechanism

• Machined and polished cylinders with die-cut threads provide non-abrasive leak-free, durable performance

• Fabricated from hard-cast steel with heat-treated critical stress areas



## **PRODUCT ATTRIBUTES**



• Serrated heat-treated saddle provides generous lifting area and secure grip

• Heat-treated extension screw allows low pick-up height adjustment and maximum lift height

• U.S. patented built-in by-pass device protects hydraulic system from overpumping damage