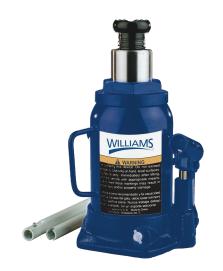

3T12TV - 3T20TV Side Pump Bottle Jack

## PRODUCT DETAILS

- Hydraulic system is protected from internal damage by a patented by-pass mechanism
- Machined and polished cylinders with die-cut threads provide non-abrasive leak-free, durable performance
- Fabricated from hard-cast steel with heat-treated critical stress areas
- Serrated heat-treated saddle provides generous lifting area and secure grip
- Heat-treated extension screw allows low pick-up height adjustment and maximum lift height
- U.S. patented built-in by-pass device protects hydraulic system from overpumping damage