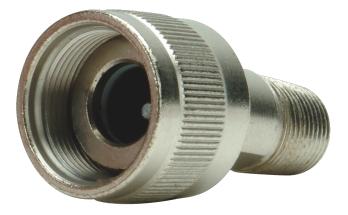

8R Coupler



## PRODUCT DETAILS

• Industrial Hydaulic Equipment

• Coupler







## PRODUCT ATTRIBUTES

| Product    | Α       | Β       | С              | D             | Ε       |
|------------|---------|---------|----------------|---------------|---------|
| JHW8R38D   | 3.15 in | 2.2 in  | 3/8"-18NPTF in | 15/16"-20 in  | 1.04 in |
| JHW8R38DF  | 3.15 in | 2.2 in  | 3/8"-18NPTF in | 15/16"-20 in  | 1.04 in |
| JHW8R38DM  | 3.15 in | 2.2 in  | 3/8"-18NPTF in | 15/16"-20 in  | 1.04 in |
| JHW8RH38D  | 3.35 in | 2.84 in | 3/8"-18NPTF in | 1-3/16"-16 in | 1.1 in  |
| JHW8RH38DF | 3.35 in | 2.84 in | 3/8"-18NPTF in | 1-3/16"-16 in | 1.1 in  |
| JHW8RH38DM | 3.35 in | 2.84 in | 3/8"-18NPTF in | 1-3/16"-16 in | 1.1 in  |