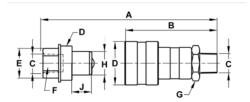

## PRODUCT ATTRIBUTES

| Product    | Α       | Β       | С              | D             | Ε       |
|------------|---------|---------|----------------|---------------|---------|
| JHW8R38D   | 3.15 in | 2.2 in  | 3/8"-18NPTF in | 15/16"-20 in  | 1.04 in |
| JHW8R38DF  | 3.15 in | 2.2 in  | 3/8"-18NPTF in | 15/16"-20 in  | 1.04 in |
| JHW8R38DM  | 3.15 in | 2.2 in  | 3/8"-18NPTF in | 15/16"-20 in  | 1.04 in |
| JHW8RH38D  | 3.35 in | 2.84 in | 3/8"-18NPTF in | 1-3/16"-16 in | 1.1 in  |
| JHW8RH38DF | 3.35 in | 2.84 in | 3/8"-18NPTF in | 1-3/16"-16 in | 1.1 in  |
| JHW8RH38DM | 3.35 in | 2.84 in | 3/8"-18NPTF in | 1-3/16"-16 in | 1.1 in  |