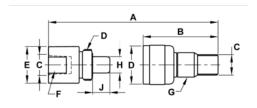

## PRODUCT ATTRIBUTES

| Product    | Α       | Β       | С              | D             | Ε       |
|------------|---------|---------|----------------|---------------|---------|
| JHW8R38D   | 3.15 in | 2.2 in  | 3/8"-18NPTF in | 15/16"-20 in  | 1.04 in |
| JHW8R38DF  | 3.15 in | 2.2 in  | 3/8"-18NPTF in | 15/16"-20 in  | 1.04 in |
| JHW8R38DM  | 3.15 in | 2.2 in  | 3/8"-18NPTF in | 15/16"-20 in  | 1.04 in |
| JHW8RH38D  | 3.35 in | 2.84 in | 3/8"-18NPTF in | 1-3/16"-16 in | 1.1 in  |
| JHW8RH38DF | 3.35 in | 2.84 in | 3/8"-18NPTF in | 1-3/16"-16 in | 1.1 in  |
| JHW8RH38DM | 3.35 in | 2.84 in | 3/8"-18NPTF in | 1-3/16"-16 in | 1.1 in  |