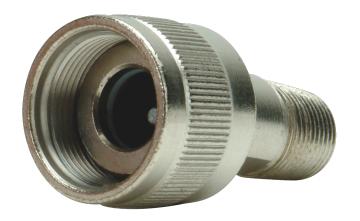

8R

## Coupler



## PRODUCT DETAILS

• Industrial Hydaulic Equipment

• Coupler





## PRODUCT ATTRIBUTES

| Product    | Α       | В       | С              | D             | E       |
|------------|---------|---------|----------------|---------------|---------|
| JHW8R38D   | 3.15 in | 2.2 in  | 3/8"-18NPTF in | 15/16"-20 in  | 1.04 in |
| JHW8R38DF  | 3.15 in | 2.2 in  | 3/8"-18NPTF in | 15/16"-20 in  | 1.04 in |
| JHW8R38DM  | 3.15 in | 2.2 in  | 3/8"-18NPTF in | 15/16"-20 in  | 1.04 in |
| JHW8RH38D  | 3.35 in | 2.84 in | 3/8"-18NPTF in | 1-3/16"-16 in | 1.1 in  |
| JHW8RH38DF | 3.35 in | 2.84 in | 3/8"-18NPTF in | 1-3/16"-16 in | 1.1 in  |
| JHW8RH38DM | 3.35 in | 2.84 in | 3/8"-18NPTF in | 1-3/16"-16 in | 1.1 in  |