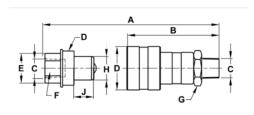

## PRODUCT ATTRIBUTES

| Product    | Α       | В       | С              | D             | E       |
|------------|---------|---------|----------------|---------------|---------|
| JHW8R38D   | 3.15 in | 2.2 in  | 3/8"-18NPTF in | 15/16"-20 in  | 1.04 in |
| JHW8R38DF  | 3.15 in | 2.2 in  | 3/8"-18NPTF in | 15/16"-20 in  | 1.04 in |
| JHW8R38DM  | 3.15 in | 2.2 in  | 3/8"-18NPTF in | 15/16"-20 in  | 1.04 in |
| JHW8RH38D  | 3.35 in | 2.84 in | 3/8"-18NPTF in | 1-3/16"-16 in | 1.1 in  |
| JHW8RH38DF | 3.35 in | 2.84 in | 3/8"-18NPTF in | 1-3/16"-16 in | 1.1 in  |
| JHW8RH38DM | 3.35 in | 2.84 in | 3/8"-18NPTF in | 1-3/16"-16 in | 1.1 in  |