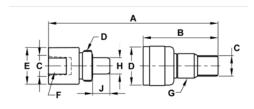

## PRODUCT ATTRIBUTES

| Product    | Α       | В       | С              | D             | E       |
|------------|---------|---------|----------------|---------------|---------|
| JHW8R38D   | 3.15 in | 2.2 in  | 3/8"-18NPTF in | 15/16"-20 in  | 1.04 in |
| JHW8R38DF  | 3.15 in | 2.2 in  | 3/8"-18NPTF in | 15/16"-20 in  | 1.04 in |
| JHW8R38DM  | 3.15 in | 2.2 in  | 3/8"-18NPTF in | 15/16"-20 in  | 1.04 in |
| JHW8RH38D  | 3.35 in | 2.84 in | 3/8"-18NPTF in | 1-3/16"-16 in | 1.1 in  |
| JHW8RH38DF | 3.35 in | 2.84 in | 3/8"-18NPTF in | 1-3/16"-16 in | 1.1 in  |
| JHW8RH38DM | 3.35 in | 2.84 in | 3/8"-18NPTF in | 1-3/16"-16 in | 1.1 in  |