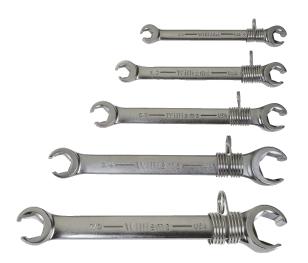

## Double Head Flare Nut Wrench, 6 Point, SAE with Safety Coil

## PRODUCT DETAILS

- Tools complete with Tools@Height attachment Point
- Will not mar fittings on pipes and tubing
- Satin chrome textured finish provides great feel and extra gripping power
- Recessed corners in ends provide extra turning power