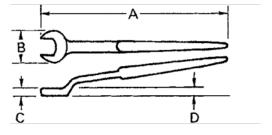

## PRODUCT ATTRIBUTES

| Product    |            | Α           | В          | C        | D        | lb      |
|------------|------------|-------------|------------|----------|----------|---------|
| JHW1905-TH | 7/8 in     | 14-5/16 in  | 2 in       | 9/16 in  | 1 in     | 1.32 lb |
| JHW1906-TH | 15/16 in   | 14-3/16 in  | 1-31/32 in | 19/32 in | 1 in     | 1.41 lb |
| JHW1907-TH | 1-1/16 in  | 16-13/16 in | 2-5/32 in  | 5/8 in   | 1-1/8 in | 1.75 lb |
| JHW1908-TH | 1-1/4 in   | 17-11/16 in | 2-23/32 in | 11/16 in | 1-1/4 in | 2.75 lb |
| JHW1909-TH | 1-7/16 in  | 19-3/4 in   | 3-5/32 in  | 25/32 in | 1-1/4 in | 3.58 lb |
| JHW1910-TH | 1-5/8 in   | 21-1/16 in  | 3-7/32 in  | 7/8 in   | 1-1/2 in | 4.16 lb |
| JHW1911-TH | 1-13/16 in | 23 in       | 3-3/4 in   | 1-3/4 in | 1-5/8 in | 6.39 lb |
| JHW1912-TH | 2 in       | 23-3/4 in   | 4-7/32 in  | 31/32 in | 1-5/8 in | 6.93 lb |