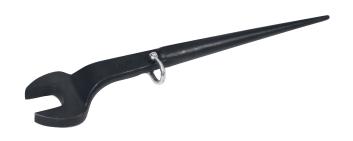

## Single Head Open End Offset Structural Wrenches with Safety Ring

## PRODUCT DETAILS

- Tools complete with Tools@Height attachment Point
- Long offset handle is designed for clearance of obstructions while providing greater leverage
- Tapered spud handle locates and aligns bolt and rivet holes