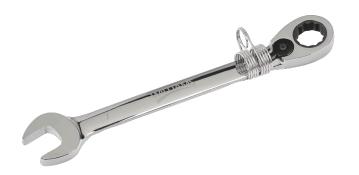

JHW1214RC-TH

Reversible Ratcheting Combination Wrench, 7/16 inch with Safety Coil

## PRODUCT DETAILS

- Tools complete with Tools@Height attachment Point
- Fractional Sizes 1/4" to 1" 12 Point.
- High-polished chrome finish cleans easily
- Ratchet lever is easily accessible for quick direction changes
- Recessed corners in ends provide extra turning power