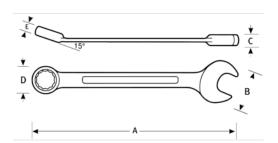

## **PRODUCT ATTRIBUTES**

| Product      |         | A        | В        | C       | D        | E        | lb      |
|--------------|---------|----------|----------|---------|----------|----------|---------|
| JHW1214RC-TH | 7/16 in | 6-5/8 in | 15/16 in | 7/32 in | 29/32 in | 11/32 in | 0.67 lb |