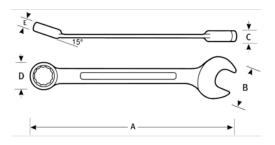

## PRODUCT ATTRIBUTES

| Product      |         | Α        | В         | С      | D         | Ε        | lb      |
|--------------|---------|----------|-----------|--------|-----------|----------|---------|
| JHW1218RC-TH | 9/16 in | 7-3/8 in | 1-3/16 in | 1/4 in | 1-3/32 in | 13/32 in | 0.11 lb |