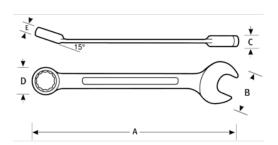

## PRODUCT ATTRIBUTES

| Product      |          | A    | В         | C       | D          | E      | lb      |
|--------------|----------|------|-----------|---------|------------|--------|---------|
| JHW1222RC-TH | 11/16 in | 9 in | 1-7/16 in | 9/32 in | 1-11/16 in | 1/2 in | 0.21 lb |