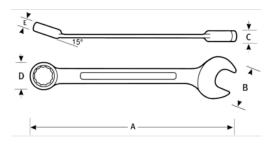

## **PRODUCT ATTRIBUTES**

| Product      |        | Α        | В          | С        | D          | Ε        | lb      |
|--------------|--------|----------|------------|----------|------------|----------|---------|
| JHW1224RC-TH | 3/4 in | 9-3/4 in | 1-17/32 in | 11/32 in | 1-15/32 in | 17/32 in | 0.22 lb |