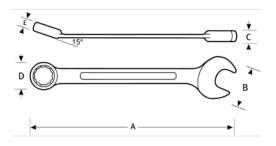

## **PRODUCT ATTRIBUTES**

| Product      |          | Α         | В          | С      | D         | Ε        | lb      |
|--------------|----------|-----------|------------|--------|-----------|----------|---------|
| JHW1226RC-TH | 13/16 in | 10-1/2 in | 1-23/32 in | 3/8 in | 1-9/16 in | 17/32 in | 0.26 lb |