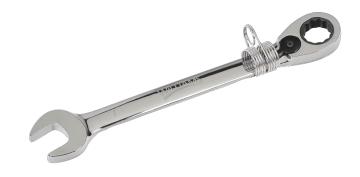

JHW1226RC-TH Reversible Ratcheting Combination Wrench, 13/16 inch with Safety Coil

## PRODUCT DETAILS

- Tools complete with Tools@Height attachment Point
- Fractional Sizes 1/4" to 1" 12 Point.
- High-polished chrome finish cleans easily
- Ratchet lever is easily accessible for quick direction changes
- Recessed corners in ends provide extra turning power