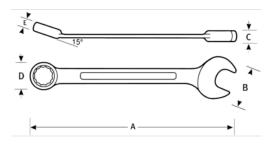

## **PRODUCT ATTRIBUTES**

| Product      |        | Α           | Β        | С        | D          | Ε        | lb      |
|--------------|--------|-------------|----------|----------|------------|----------|---------|
| JHW1228RC-TH | 7/8 in | 11-13/32 in | 1-7/8 in | 11/32 in | 1-21/32 in | 19/32 in | 0.39 lb |