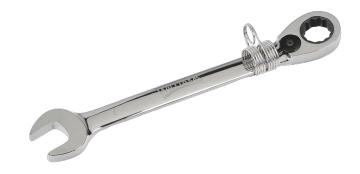

JHW1228RC-TH Reversible Ratcheting Combination Wrench, 7/8 inch with Safety Coil

## PRODUCT DETAILS

- Tools complete with Tools@Height attachment Point
- Fractional Sizes 1/4" to 1" 12 Point.
- High-polished chrome finish cleans easily
- Ratchet lever is easily accessible for quick direction changes
- Recessed corners in ends provide extra turning power