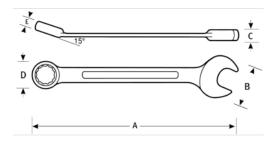

## **PRODUCT ATTRIBUTES**

| Product      |          | A     | В          | C        | D          | E      | lb      |
|--------------|----------|-------|------------|----------|------------|--------|---------|
| JHW1230RC-TH | 15/16 in | 12 in | 1-31/32 in | 15/32 in | 1-27/32 in | 5/8 in | 0.43 lb |