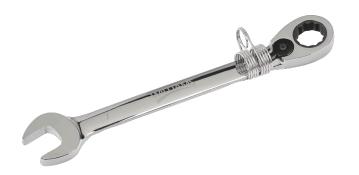

JHW1230RC-TH

Reversible Ratcheting Combination Wrench, 15/16 inch with Safety Coil

## PRODUCT DETAILS

- Tools complete with Tools@Height attachment Point
- Fractional Sizes 1/4" to 1" 12 Point.
- High-polished chrome finish cleans easily
- Ratchet lever is easily accessible for quick direction changes
- Recessed corners in ends provide extra turning power